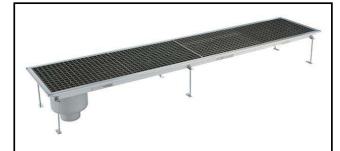

Floor Drains and Collecting Tanks Floor Drain with Stainless Steel Grate and Side Drain - Vertical outlet 400x2300 mm

| ITEM #  |   |
|---------|---|
| MODEL # |   |
| NAME #  |   |
|         |   |
| SIS #   | _ |
| AIA #   | _ |

328056 (FDA40230)

Floor Drainage Channel with stainless steel grate, side drain - vertical outlet, 400x2300

#### Item No.

Constructed in 304 AISI stainless steel. Collecting tank with side siphon and vertical drain pipe. Anti-slip mesh grate.

### Construction

- Anti-slip mesh 25x25 mm grating, h=25 mm, 1.5 mm in thickness.
- Constructed entirely in 304 AISI stainless steel.
- Collecting tanks available with vertical drain pipe.
- Adjustable leveling feet.

### **Key Information:**

External dimensions, Width:

328056 (FDA40230) 2300 mm External dimensions, Depth: 400 mm External dimensions, Height: 265 mm Net weight: 45 kg