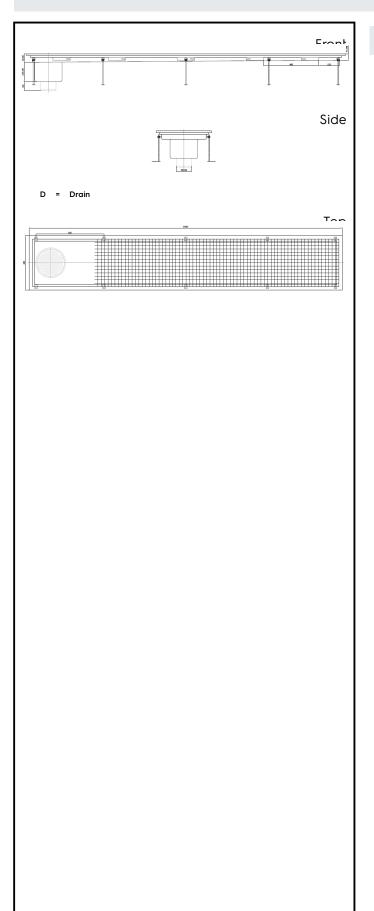

Floor Drains and Collecting Tanks Floor Drain with Stainless Steel Grate and Side Drain - Vertical outlet 400x2300 mm

| ITEM #  |   |
|---------|---|
| MODEL # |   |
| NAME #  |   |
|         |   |
| SIS #   | _ |
| AIA #   | _ |

328056 (FDA40230)

Floor Drainage Channel with stainless steel grate, side drain - vertical outlet, 400x2300

#### Item No.

Constructed in 304 AISI stainless steel. Collecting tank with side siphon and vertical drain pipe. Anti-slip mesh grate.

### Construction

- Anti-slip mesh 25x25 mm grating, h=25 mm, 1.5 mm in thickness.
- Constructed entirely in 304 AISI stainless steel.
- Collecting tanks available with vertical drain pipe.
- Adjustable leveling feet.

### **Key Information:**

External dimensions, Width:

328056 (FDA40230) 2300 mm External dimensions, Depth: 400 mm External dimensions, Height: 265 mm Net weight: 45 kg